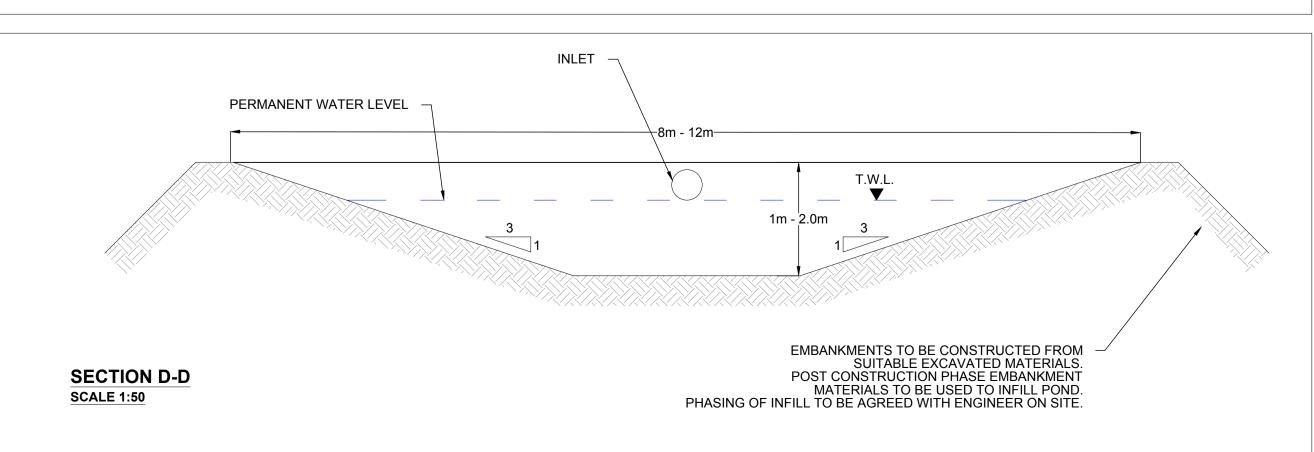

CASTLEBANNY WIND FARM

TYPICAL SURFACE WATER SETTLEMENT POND PLAN & SECTIONS

| Scale @ A1:              | As Shown                |              |
|--------------------------|-------------------------|--------------|
| Prepared by:<br>M. Nolan | Checked:<br>J. Staunton | December 202 |
| Project Director:        | D. Grehan               |              |