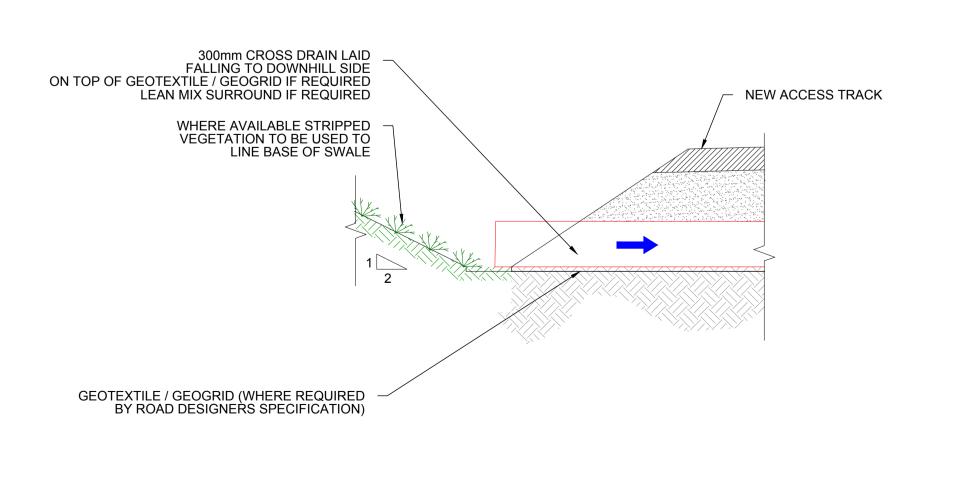

**DETAIL 1 SCALE 1:100** 

| Α   | 18.12.20 | PLANNING ISSUE | MN | JS    |
|-----|----------|----------------|----|-------|
| Rev | Date     | Description    | Ву | Chkd. |

SPRINGFIELD RENEWABLES LTD.

Project:

CASTLEBANNY WIND FARM

TYPICAL SURFACE WATER SETTLEMENT POND PLAN & SECTIONS

| Scale @ A1:              | As Shown                |              |
|--------------------------|-------------------------|--------------|
| Prepared by:<br>M. Nolan | Checked:<br>J. Staunton | December 202 |
| Project Director:        | D. Grehan               |              |

Drawing Status: Planning

Block 10-4, Blanchardstown Corporate Park, Dublin 15, Ireland. tel: +353-(0)1-8030406 fax:+353-(0)1-8030409 e-mail: dublin@tobin.ie

www.tobin.ie

10730-2034