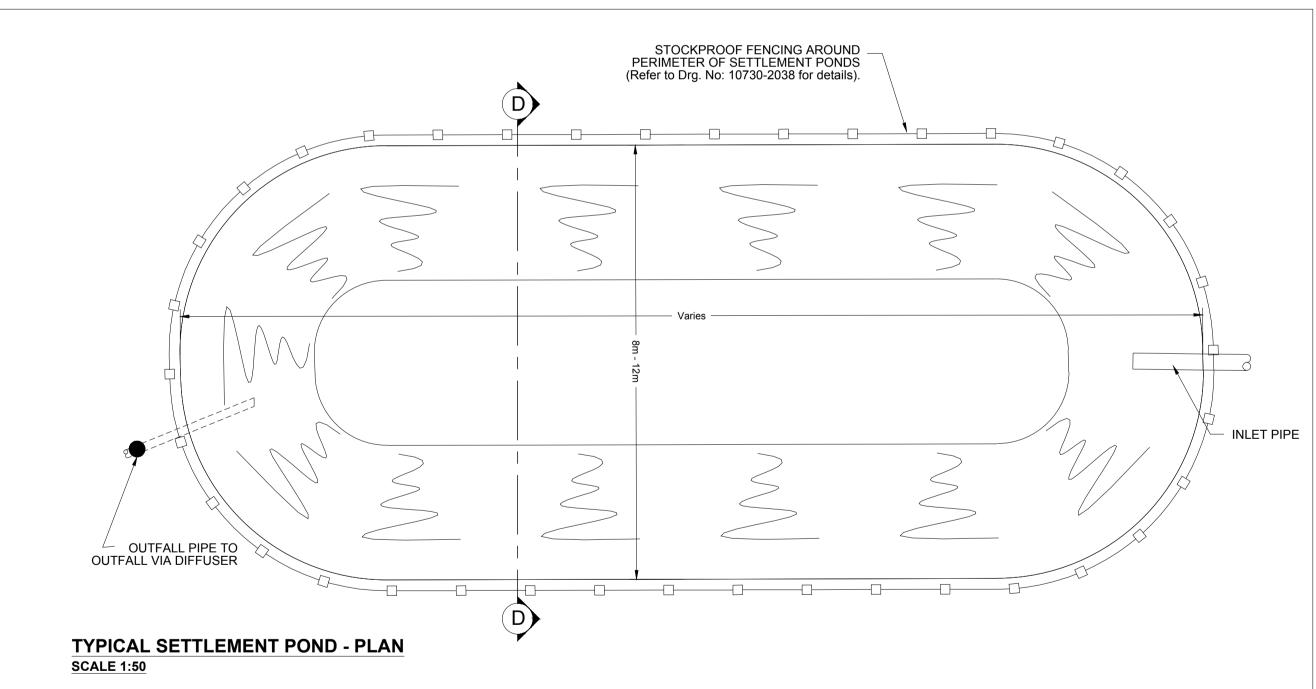

CASTLEBANNY WIND FARM

TYPICAL SURFACE WATER SETTLEMENT POND PLAN & SECTIONS

| Scale @ A1:              | As Shown                |              |
|--------------------------|-------------------------|--------------|
| Prepared by:<br>M. Nolan | Checked:<br>J. Staunton | December 202 |
| Project Director:        | D. Grehan               |              |